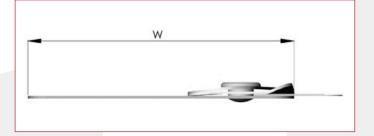

## TYPE STRAIGHT

For normal printing conditions. The straight model comes in different widths.

| Lengths                | 100 – 3000 mm |               |         |
|------------------------|---------------|---------------|---------|
| Widths (w)             |               | 25, 30, 35,   | 40, 45, |
|                        |               | 50, 55 and    | 60 mm   |
| Doctor blade thickness |               | <0.25 mm std. |         |

0,30-0,50 mm spec.