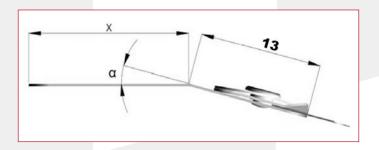

## TYPE ANGLED

For special conditions. The Angled model is available in different widths and angles for tailor-made solutions.

| Lengths                | 100 – 3000 mm                           |  |
|------------------------|-----------------------------------------|--|
| Widths (x)             | 12, 17, 22, 27, 32,<br>37, 42 and 47 mm |  |
| Doctor blade thickness |                                         |  |
|                        | 0,30-0,50 mm spec.                      |  |
| Angles (α)             | 5°- 20°                                 |  |

Custom angles possible