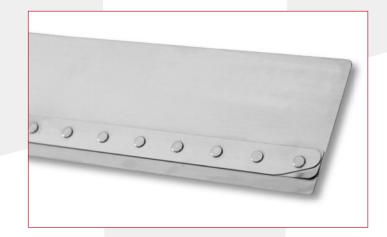

- Even pressure. With tight riveting the GripTite<sup>®</sup> Holder offers the smoothest and precisest doctoring available.
- **High speed change.** The balanced clamping list makes the exchange of doctor blades fast and precise. Time after time.
- **Stainless steel.** All parts made of Swedish high quality stainless steel making the cleaning easy during its long life cycle.
- Multiple profiles. FlexoArt GripTite<sup>®</sup> System is available in different profiles enabling replacement of all existing blades.

- **Patented Riveting.** Unique patented riveting makes the holder truly ink tight ensuring problem-free printing.
- Multiple widths. Depending on application FlexoArt GripTite<sup>®</sup> System is available in several widths.
- Unifit. The GripTite System fits all gravure presses and nearly all flexo systems on the market.
- Quality. FlexoArt provides customers secure and high-speed deliveries due to optimized production methods.