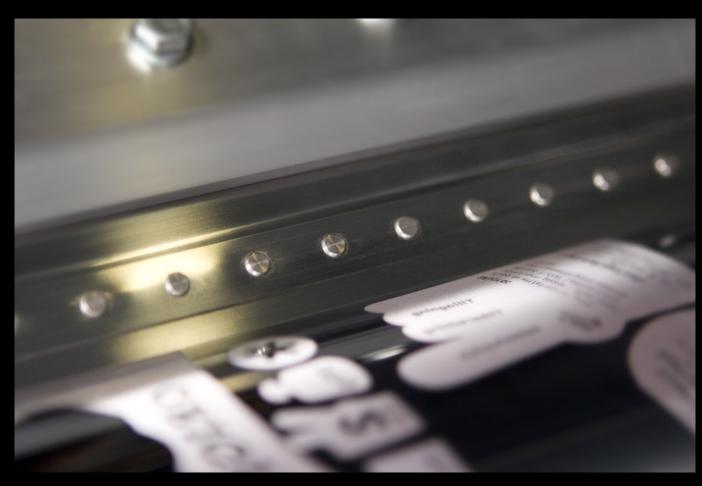

- Even pressure. With tight riveting the GripTite<sup>®</sup> Holder offers the smoothest and precisest doctoring available.
- **High speed change.** The balanced clamping list makes the exchange of doctor blades fast and precise. Time after time.
- **Stainless steel.** All parts made of Swedish high quality stainless steel making the cleaning easy during its long life cycle.
- Multiple profiles. FlexoArt GripTite<sup>®</sup> System is available in different profiles enabling replacement of all existing blades.

- **Patented Riveting.** Unique patented riveting makes the holder truly ink tight ensuring problem-free printing.
- Multiple widths. Depending on application FlexoArt GripTite<sup>®</sup> System is available in several widths.
- Unifit. The GripTite System fits all gravure presses and nearly all flexo systems on the market.
- Quality. FlexoArt provides customers secure and high-speed deliveries due to optimized production methods.